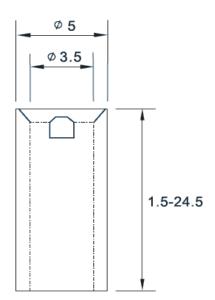

## LED Ø 5 SERIES

| SYMBOL     | DIMENSIONS | PACKING   |
|------------|------------|-----------|
| LED-5x1.5  | 5x1.5      |           |
| LED-5x2    | 5x2        |           |
| LED-5x2.5  | 5x2.5      |           |
| LED-5x3    | 5x3        |           |
| LED-5x3.5  | 5x3.5      |           |
| LED-5x4    | 5x4        |           |
| LED-5x4.5  | 5x4.5      |           |
| LED-5x5    | 5x5        | 10000 PCS |
| LED-5x5.5  | 5x5.5      |           |
| LED-5x6    | 5x6        |           |
| LED-5x6.5  | 5x6.5      |           |
| LED-5x7    | 5x7        |           |
| LED-5x7.5  | 5x7.5      |           |
| LED-5x8    | 5x8        |           |
| LED-5x8.5  | 5x8.5      |           |
| LED-5x9    | 5x9        |           |
| LED-5x9.5  | 5x9.5      |           |
| LED-5x10   | 5x10       |           |
| LED-5x10.5 | 5x10.5     |           |
| LED-5x11   | 5x11       |           |
| LED-5x11.5 | 5x11.5     |           |
| LED-5x12   | 5x12       |           |
| LED-5x12.5 | 5x12.5     |           |
| LED-5x13   | 5x13       |           |
| LED-5x13.5 | 5x13.5     |           |
| LED-5x14   | 5x14       |           |
| LED-5x14.5 | 5x14.5     |           |
| LED-5x15   | 5x15       |           |
| LED-5x15.5 | 5x15.5     |           |
| LED-5x16   | 5x16       |           |
| LED-5x16.5 | 5x16.5     |           |
| LED-5x17   | 5x17       |           |
| LED-5x18   | 5x18       | 5000 PCS  |
| LED-5x18   | 5x18       |           |
| LED-5x19   | 5x19       |           |
| LED-5x20   | 5x20       |           |
| LED-5x20.5 | 5x20.5     |           |
| LED-5x21   | 5x21       |           |
| LED-5x22   | 5x22       |           |
| LED-5x22.5 | 5x22.5     |           |
| LED-5x23   | 5x23       |           |
| LED-5x24.5 | 5x24.5     |           |